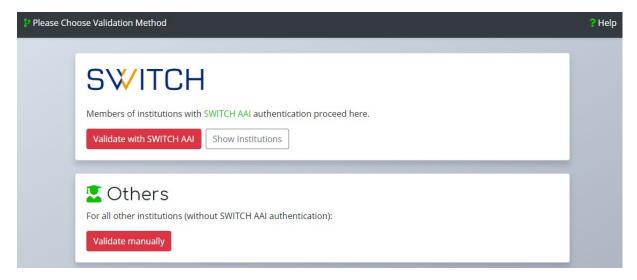

ised alumni organisations are eligible to order. Restrictions, if any, are indicated at the respective products or manufacturers.

Go to our website <a href="http://www.projektneptun.ch">http://www.projektneptun.ch</a> and choose a laptop or any other offer. If you click on "order now" you will be redirected to our validation page.

The validation is normally carried out using SWITCHaai login. All individuals who do not have a SWITCHaai login (yet), must authenticate themselves manually. This applies to pupils, prospective students (no access data yet), teachers and members of an alumni organization recognized by Projekt Neptun. Please select "SWITCH-AAI Validation" and click on "Go!" to access the manual validation.

## Neptun Validation



Choose "validate manually" to access the form.





## Fill in the form **truly**.

| Manual Validation                                                                                                                                                                                                                                                                                                                                                                                                                                                                                                                                                                                                                             |                                                                                                                          |
|--------------